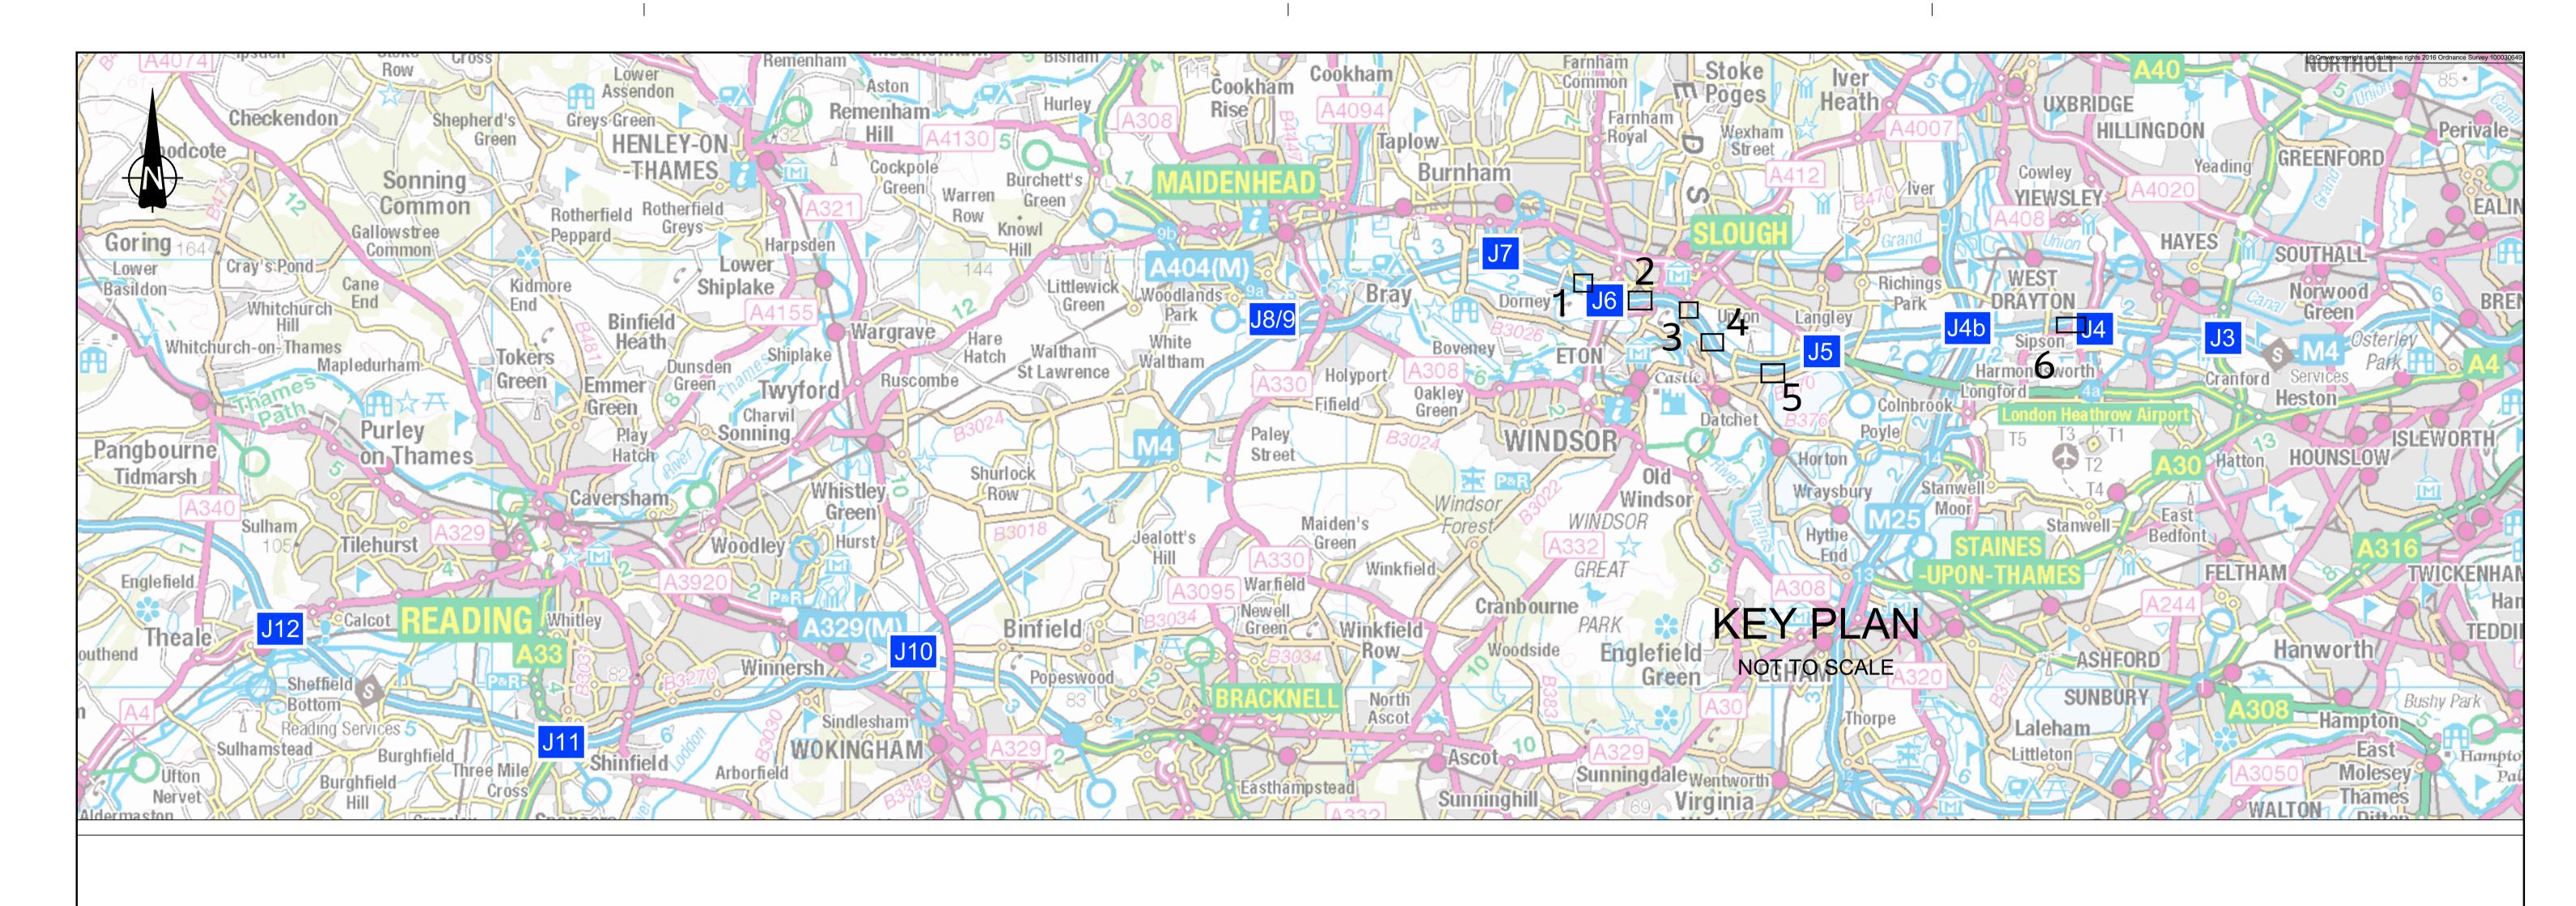

| SHEET<br>NUMBER | ROAD NAME                 | SHEET<br>NUMBER | ROAD NAME          |
|-----------------|---------------------------|-----------------|--------------------|
| 1               | Chalvey Culvert           | 4               | Water Main Subway  |
| 2               | Railway Culvert           | 5               | Ashley's Arch      |
| 3               | Water and Gas Main Subway | 6               | Sipson Road Subway |

S2 18/02/2022 Non-Material Change Application

Rev Status Rev. Date Purpose of revision

WE PK DP

Drawn Chck'd Apprv'd

highways england

DELIVERING THROUGH

ARCADIS JACOBS

|  | Project SMART MOTORWAYS PROGRAMME           |                | Status                               | Revision             |    |
|--|---------------------------------------------|----------------|--------------------------------------|----------------------|----|
|  |                                             |                | S2                                   | P01                  |    |
|  | M4 JUNCTIONS 3-12                           | Scale          |                                      | Date - 18/02/2022    | 2  |
|  | UNDERBRIDGES GENERAL  ARRANGEMENT  KEY PLAN | Drawn By       | William Emery                        |                      |    |
|  |                                             | Checked By     | Peter Kemm                           |                      |    |
|  |                                             | Approved By    | David Pilsworth                      | _                    |    |
|  |                                             | Project No.    | HA PIN   Originator<br>HA514451 CHHJ | Original Size        | A1 |
|  |                                             | Drawing number | Volume   Location                    | Type   Role   Number |    |
|  |                                             |                | HGN-SZ_MLZZZZZZ_Z                    | Z-DR-CH-11           | 51 |